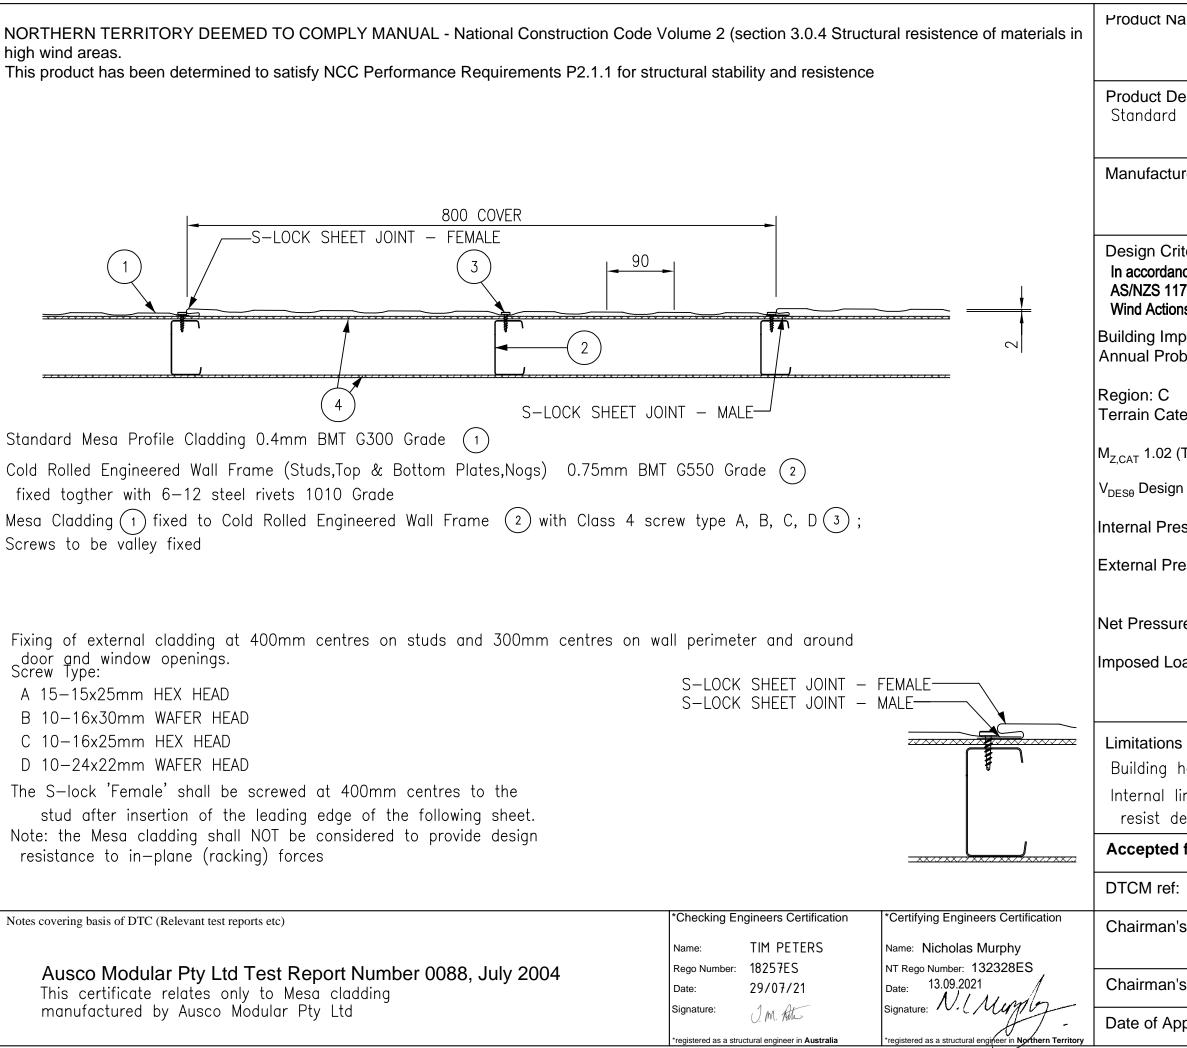

| ame<br>Mesa Wall Cladding for Ausco Modular<br>Transportable Buildings<br>(Cyclonic Areas — Region C )                  |
|-------------------------------------------------------------------------------------------------------------------------|
| <b>escription</b><br>Mesa Profile Cladding 0.4mm BMT G300 Grade                                                         |
| rer's Name                                                                                                              |
| Ausco Modular Pty Ltd                                                                                                   |
| iteria<br>nce with<br>70.2:2011 "Structural design actions -<br>ns"                                                     |
| portance Level (BCA Table B1.2a): 2<br>bability of Exceedance for (BCA Table1.2b): 1 in 50                              |
| Regional ultimate wind speed V <sub>R</sub> (m/s): 69<br>egory 1 or 2 Reference height (m): 4                           |
| TC1), 0.91(TC2) M <sub>S</sub> : 1 M <sub>T</sub> : 1                                                                   |
| wind Speed at reference height (m/s): 70(TC1),63(TC2)                                                                   |
| ssure Coefficients (C <sub>pj</sub> ): +0.7,-0.65                                                                       |
| essure Coefficients (C <sub>p,e</sub> ) Walls +0.7,-0.65<br>Roof N/A                                                    |
| re Coefficients: (C <sub>p,n</sub> ) Roof/Walls N/A                                                                     |
| oads, kPa Floor / Roof N/A                                                                                              |
| s<br>neight ≤4m Region 'C'<br>ining ④ including fixing to be adequate to<br>esign positive and negative wind pressures. |
| for Inclusion                                                                                                           |
| M/216/01                                                                                                                |
| s Signature:                                                                                                            |
| s Name: Paul Nowland                                                                                                    |
| proval: 19/10/2021 Expiry Date: 19/10/2026                                                                              |
|                                                                                                                         |