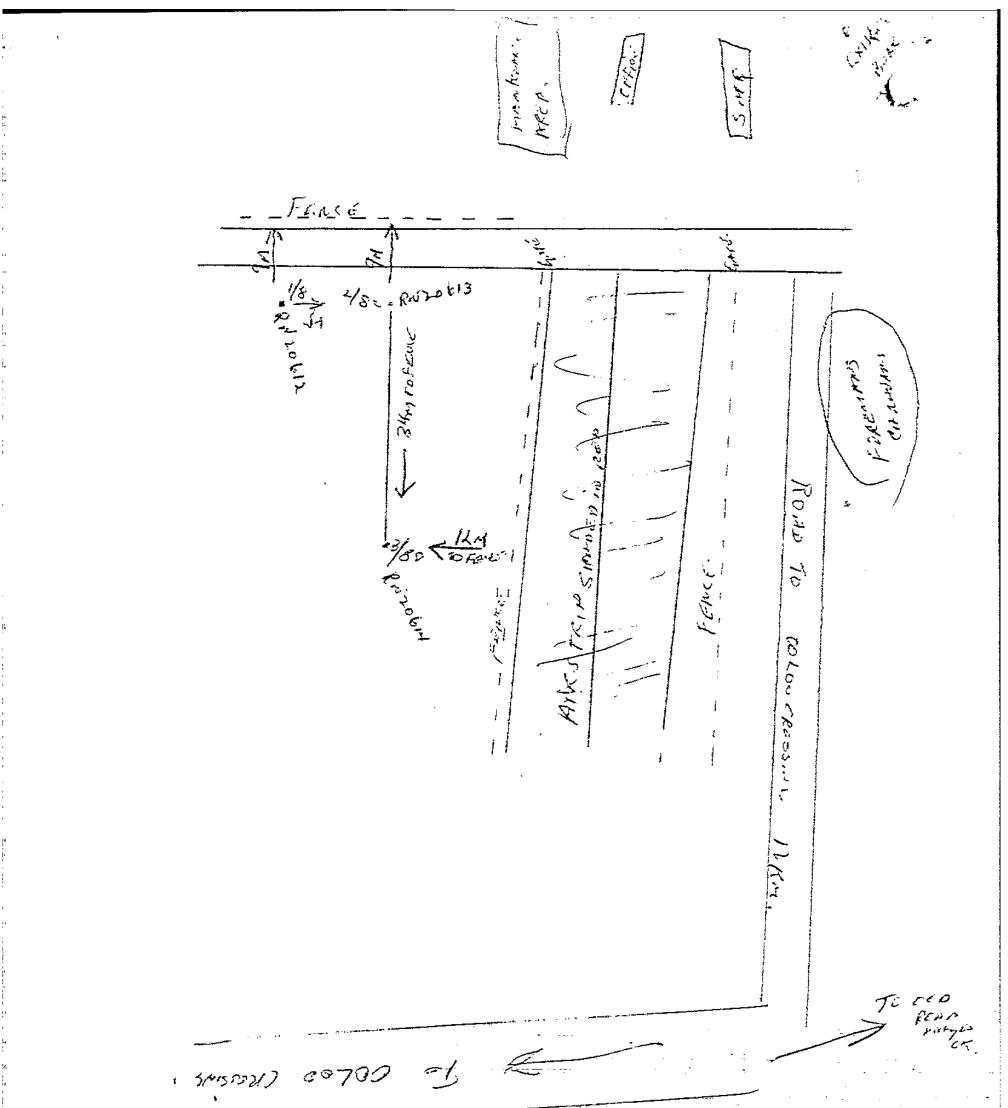

with VERY Name of Contractor HARD BANGY WATER DIV. B.STALL Location of Bore (or supply sketch on the Date of Commencement Date of Completion -19/12/80 Total Depth -(a) Circle appropriate direction. (b) Use known point such as existing bore, homestead, outstation, etc. 5× 6.02 MLENETHS 4.9 m Lewister. Particulars of Casing - $10^{3}/2^{4} - 0^{-24}$ . Additional information of interest about bore. 0 - 35m 6 Stacksing withre Grid Reference 36/- 678 Map Number 100,000 SHEET SITO TIPPERARY Particulars of Perforations or Screens Samples of Strata and Water Supplies Water 2nd 3rd 1st have been\* ---Supply Supply Supply left at the following place -TATE YL WINNellie DEPOT. Struck at Signature 27/5/96 -36471/8469184 Standing \*Delete non applicable Water Level 16.88M. EK/RF GPS



Page 1 of 15.



| l.                                         | a a succession of the second methods and a succession of the second second second second second second second s |  |            |
|--------------------------------------------|-----------------------------------------------------------------------------------------------------------------|--|------------|
| Ĺ                                          |                                                                                                                 |  |            |
|                                            |                                                                                                                 |  |            |
|                                            |