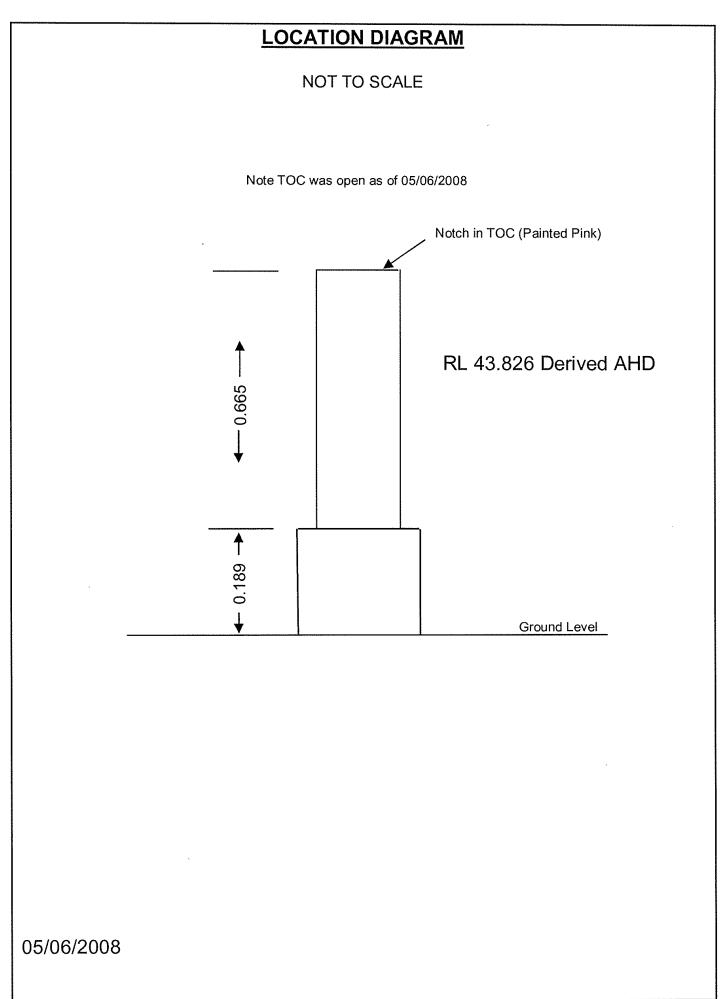

ump Test         | Thou                                  | n,         |
|--------------|----------------------------------|-------------------------|----------------------------------|---------------------------------------|------------|
| Roben I-ARN  | 10W SAME                         | 26/5/08                 | Water Level<br>During Test       | · · · · · · · · · · · · · · · · · · · |            |
| 90115—1/78   | C. J. THOMPSON, Commonwealth Gov | ernment Printer, Darwin | Quality:<br>Good, Fair<br>or Bad | Fpir                                  | *RNC20514* |
|              |                                  | Part and the second     |                                  |                                       |            |

Viewed at 10:12:10 on 16/12/2008 by ANONYMOUS.

Page 1 of 13.



| Land & Water Division, Water Resources Branch           |                           |  |  |  |  |  |  |
|---------------------------------------------------------|---------------------------|--|--|--|--|--|--|
| Department of Natural Resources, Environment & The Arts |                           |  |  |  |  |  |  |
| Oolloo Monitoring Bore Survey<br>Control Mark Locality  | Primary Name<br>RN 020614 |  |  |  |  |  |  |