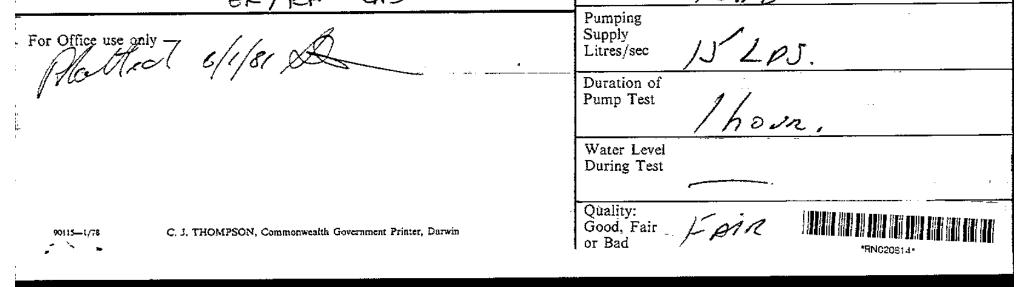

IN 73/456 THE NORTHERN TERRITORY OF AUSTRALIA Regulation 8 Control of Waters Ordinance RN 20619 FINAL STATEMENT OF BORE OBSERVATION BORE ONLY. 48 STILLSONS AT 34.1-38M. Description of Strata From Τo Douglas Daly EXP STATION 3, Name of Property -0 - 6.6M RED SHNDY TOPSOIL. 6.6- 7M. SHALE DOUGLAS DALY EXP STATION 7-10.3 HARD Silicifier Sonosmue Description of Property 10.3-14 PRACEURED AND CAUERNESS SANDSTONE RETURNS with Linesmore RESEARCH STATION 14-84.72 NORETURNS DRILL BLIND Name of\_Owner FRACTURES + & AJITIES with VERY Name of Contractor HARD BANGY WATER DIV. B.STALL Location of Bore (or supply sketch on the Date of Commencement Date of Completion -19/12/80 Total Depth -(a) Circle appropriate direction. (b) Use known point such as existing bore, homestead, outstation, etc. 5× 6.02 MLENETHS 4.9 m Lewister. Particulars of Casing - $10^{3}/2^{4} - 0^{-24}$ . Additional information of interest about bore. 0 - 35m 6 Stacksing withre Grid Reference 36/- 678 Map Number 100,000 SHEET SITO TIPPERARY Particulars of Perforations or Screens Samples of Strata and Water Supplies Water 2nd 3rd 1st have been\* ---Supply Supply Supply left at the following place -TATE YL WINNellie DEPOT. Struck at Signature 27/5/96 -36471/8469184 Standing \*Delete non applicable Water Level 16.88M. EK/RF GPS