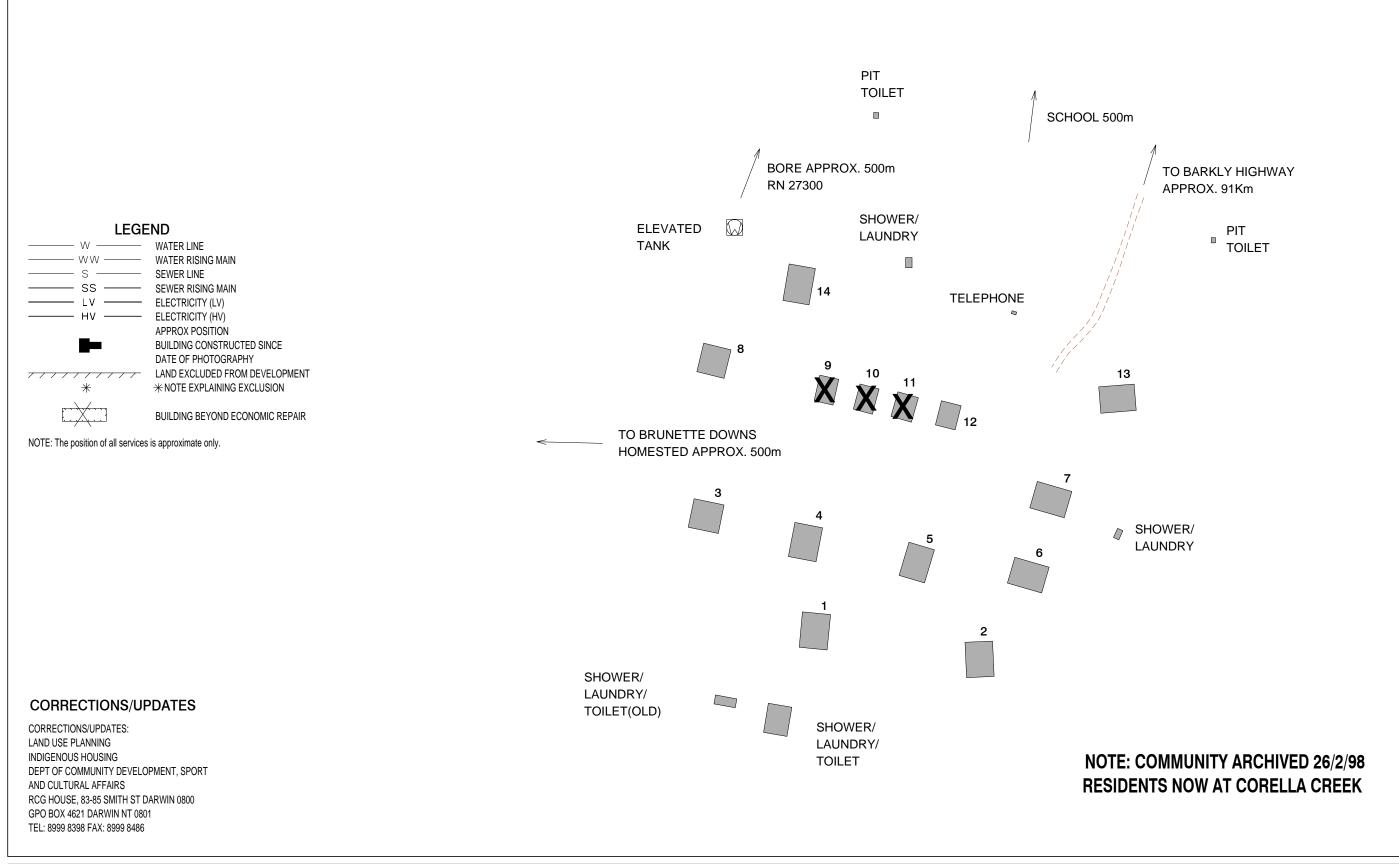

| SCALE 1:1000                                                       | REFERENCE DRAWINGS   | AMENDMENTS |        |                    |            |                     | COMMUNITY MAP  |
|--------------------------------------------------------------------|----------------------|------------|--------|--------------------|------------|---------------------|----------------|
|                                                                    | THE ENERGE BIBANINGS | No.        | Date   | Description        | Authorised |                     | COMMUNITY MAP  |
| 20 10 0 20 40                                                      |                      | 1 13       | 3/4/99 | Community Archived | P Siebert  | JULALIKARI BURAMANA | NGUNARRA       |
| Metres                                                             |                      | 2          |        |                    |            | ABORIGINAL CORP     |                |
| Northern Territory Government                                      |                      | 3          |        |                    |            | (TENNANT ODEEK)     | BRUNETTE DOWNS |
| Department of Community Development, Sport & Cultural Affairs      |                      |            |        |                    |            | (TENNANT CREEK)     | 217            |
| PREPARED BY DEPARTMENT OF INFRASTRUCTURE, PLANNING AND ENVIRONMENT |                      |            |        |                    |            |                     | 217            |
| © NORTHERN TERRITORY OF AUSTRALIA                                  | SURVEYED: MAY 1994   |            |        |                    |            |                     |                |