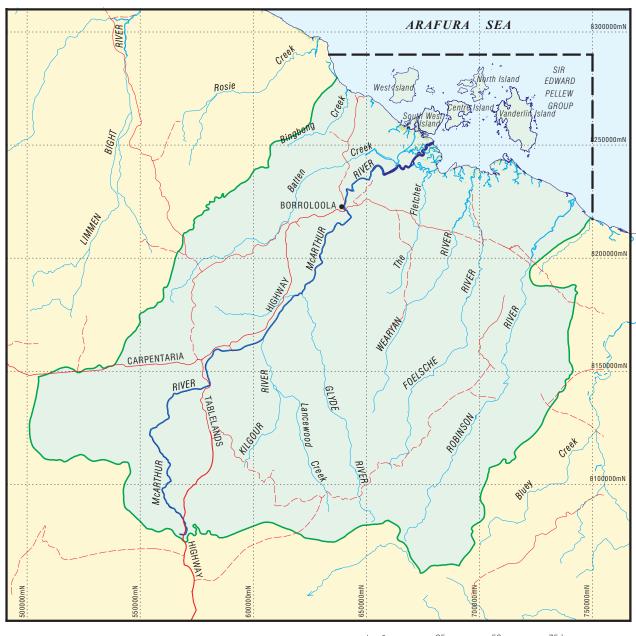

## MAP LOCALITY Not to Scale

## km 0 25 50 75 km Design File: McArthur-R-Area\_BU\_a53 Plot File: McArthur-River-Area\_Beneficial-Use

| <br>Limit of Declaration area |
|-------------------------------|
| Catchment area/boundary       |
| Mangrove/coastal flats        |
| <br>Highway/Road - sealed     |
| <br>Road - unsealed           |

## Notes:

- 1; Beneficial Uses are aquatic ecosystem protection and recreation water quality and aesthetics.
- 2; For declarations and descriptions see Northern Territory Government Gazette No. G9, 11 March 1998. Government Gazette No. G20, 27 May 1998.
- 3; Prepared by Natural Resources Division, November 1999.

## McARTHUR RIVER AREA