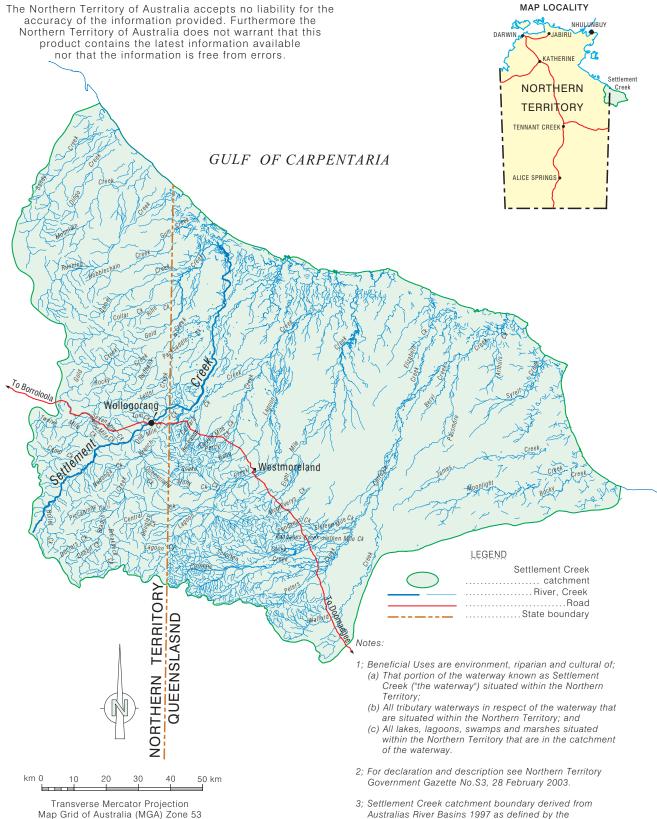

Transverse Mercator Projection
Map Grid of Australia (MGA) Zone 53
Horizontal Datum: GDA 94
Design File: Settlement-Ck\_BU\_m53m
Plot File: Settlement-Creek\_Beneficial-Use

(C) Northern Territory of Australia

- 3; Settlement Creek catchment boundary derived from Australias River Basins 1997 as defined by the Australian Water Resources Management Committee (WRMC). Courtesy of Geoscience Australia, Canberra, Australian Capital Territory, Australia.
- 4; Prepared by Conservation and Natural Resources Division, May 2003.

DECLARATION OF BENEFICIAL USES AND QUALITY STANDARDS OF WATER SETTLEMENT CREEK TRIBUTARIES