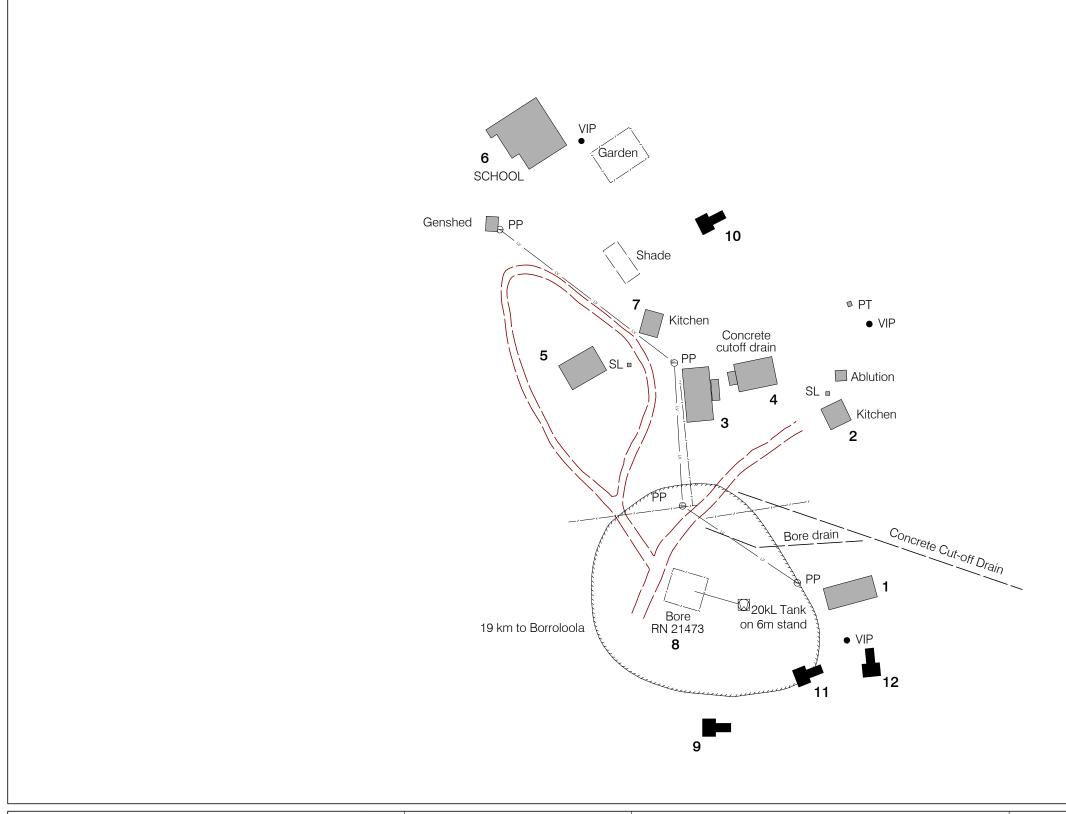

## NJI RESOURCE SOCIATION ORROLOOLA)

COMMUNITY MAP MUNYALINI (CAMBELL SPRINGS) (MINYELLINI) 249