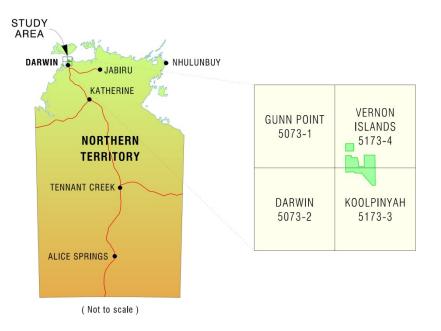

## Soil and Land Suitability Assessment for Irrigated Agriculture in the Gunn Point Area

Spatial data details for this survey are described in the Metadata record.



## MAP LOCALITY and 1:50 000 MAP SHEET INDEX

## List of map products

| Map No.                                                                                      | Map Description                                   |            | Click to<br>download                                                         | File size<br>(MB) |
|----------------------------------------------------------------------------------------------|---------------------------------------------------|------------|------------------------------------------------------------------------------|-------------------|
| 1                                                                                            | Land Resources                                    |            |