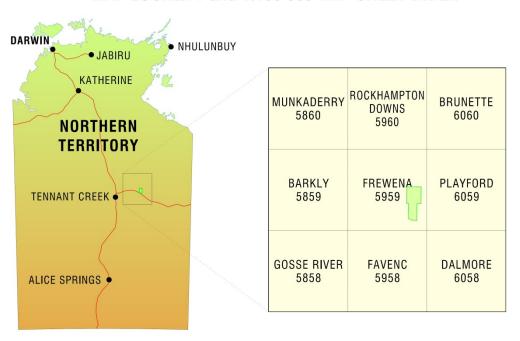

## Soil and Land Suitability Assessment for Irrigated Agriculture in the Kurnturlpara-Warumungu ALT

Spatial data details for this survey are described in the Metadata record.

## MAP LOCALITY and 1:100 000 MAP SHEET INDEX



## List of map products

| Map No. | Map Description         | Click to<br>download                                      | File size<br>(MB) |
|---------|-------------------------|-----------------------------------------------------------|-------------------|
| 1       | Land Resources          | These 2 maps are combined into a single PDF.  Map product | 689kb             |
| 2       | General Land Capability |                                                           |                   |

For further information, please contact

Department of Environment and Natural Resources Director, Land Assessment, Rangelands Division

Level 3, Goyder Centre, 25 Chung Wah Tce, Palmerston, Northern Territory

Email: rangelands@nt.gov.au

Web: <a href="https://nt.gov.au/environment/soil-land-vegeta