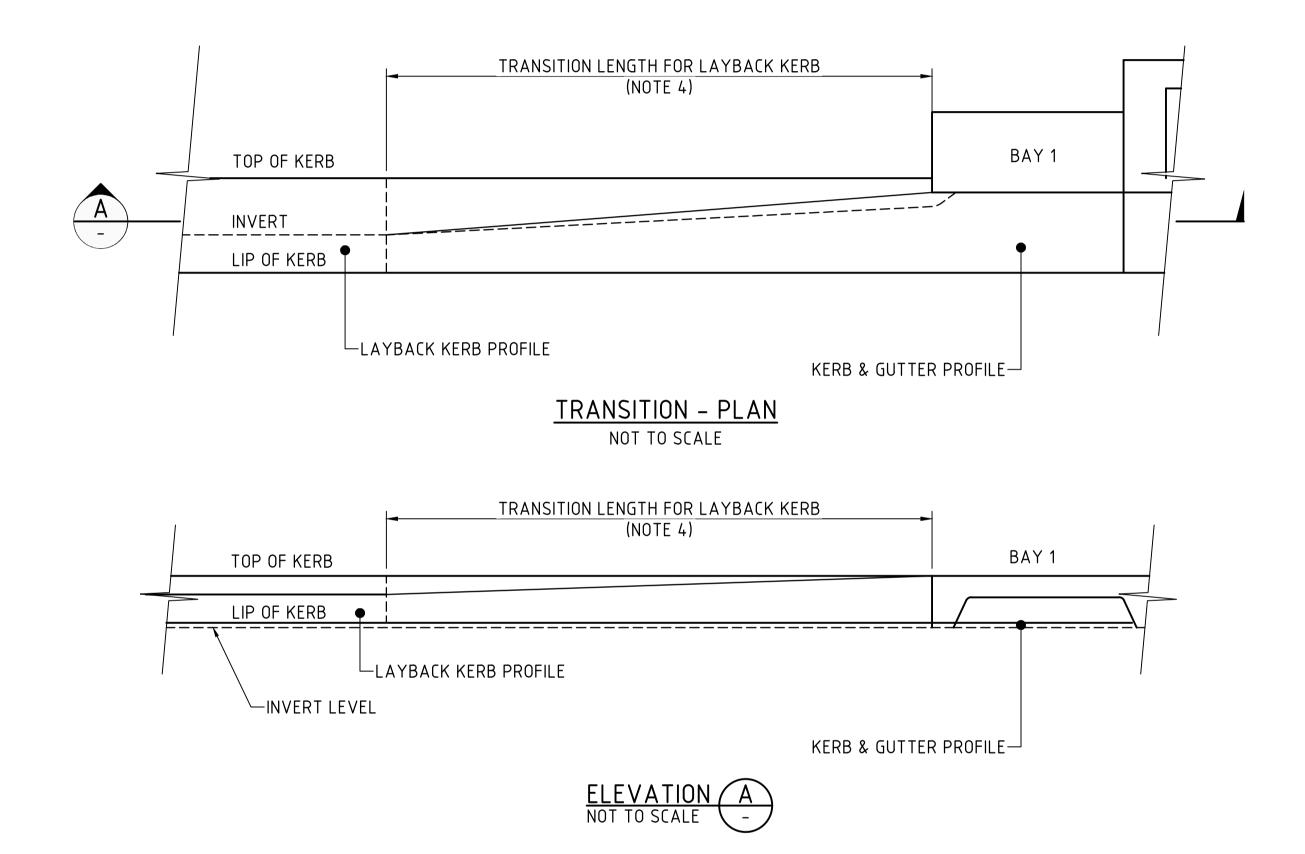

## NOTES:

- 1. CONSTRUCT SIDE ENTRY PITS AS PER DIPL STANDARD DRAWINGS CS-3114 TO CS-3116, UNLESS OTHERWISE ON PROJECT DRAWINGS OR THIS DRAWING.
- 2. ALL WORK MUST COMPLY WITH THE STANDARD SPECIFICATION FOR SUBDIVISIONS ALONG WITH PROJECT SPECIFIC AMENDMENTS.
- 3. SAG PITS DO NOT REQUIRE DEFLECTORS.
- 4. TRANSITION LENGTHS TO LAYBACK KERB:
  - SAG PITS: 1.0m (UPSTREAM AND DOWNSTREAM)
  - PITS ON GRADE: 3.0m BOTH SIDES ON STRAIGHTS
    - 1.5m ON CURVES LESS THAN R20.0m
- 5. WEEPHOLES MUST BE PROVIDED. REFER SS3000 FOR DETAILS.
- 6. LOCATE KERB RAMPS CLEAR OF TRANSITION SECTIONS ON PITS.
- 7. LIMIT VERTICAL OPENING TO 100mm. INSTALL N12 HOT DIPPED GALVANIZED SAFETY BAR AS REQUIRED.
- 8. PROVIDE 7 MPA FLOWABLE FILL BACKFILL TO ALL DRAINAGE STRUCTURES.
- 9. DESIGN AND INSTALLATION OF PRECAST PITS, WHERE APPROVED, SHALL ENSURE THAT PENETRATIONS DO NOT COMPROMISE THE OVERALL STRENGTH CAPACITY OF THE PIT.