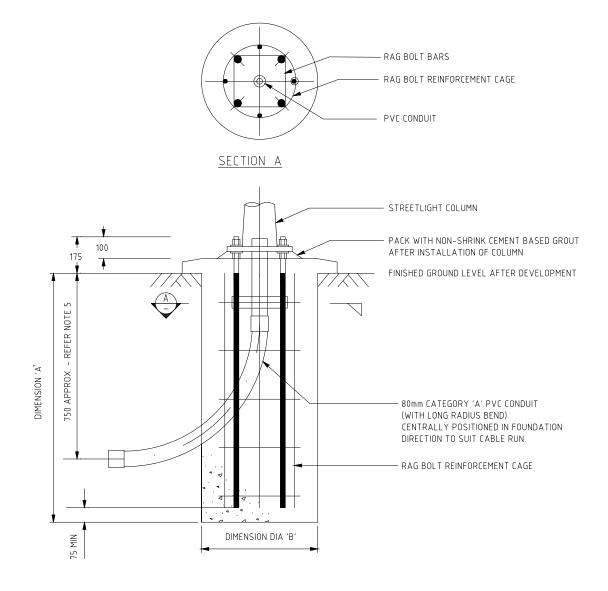

SECTIONAL ELEVATION

|  | FOOTING SELECTION TABLE                        |                       |     |          |
|--|------------------------------------------------|-----------------------|-----|----------|
|  | COLUMN DESCRIPTION                             | FOUNDATION DIMENSIONS |     | RAG BOLT |
|  | COLOPIN DESCRIPTION                            | 'A'                   | 'B' | TYPE     |
|  | 5.5 METRE POST TOP & 5.5 METRE SINGLE OUTREACH | 1100                  | 600 | 5        |
|  | 6.5 METRE CURVED & 9 METRE SINGLE<br>OUTREACH  | 1200                  | 600 | 9        |
|  | 12 METRE SINGLE & DOUBLE OUTREACH              | 1500                  | 600 | 12       |

## NOTES:

- 1. THE DESIGN IS INDICATIVE ONLY AND THE BELOW REQUIREMENTS ARE MINIMUM REQUIREMENTS. POLE MANUFACTURER / SUPPLIER TO DESIGN POLE, FOOTINGS AND ALL ATTACHMENTS IN ACCORDANCE WITH THE MINIMUM REQUIREMENTS BELOW AND PROVIDE DESIGN DRAWINGS AND NT SECTION 40 STRUCTURAL DESIGN CERTIFICATION.
- OVERALL FOOTING DESIGN TO BE UNDERTAKEN BASED ON LOADS CALCULATED FOR THE POLE, OUTREACH AND ATTACHMENTS IN ACCORDANCE WITH THESE STANDARD DRAWINGS, AND AS REQUIRED FOR SITE SPECIFIC GEOTECHNICAL CONDITIONS.
- 3. ALL REINFORCEMENT, CONCRETE AND CONCRETE MATERIALS SHALL BE IN ACCORDANCE WITH AS3600.
- 4. MINIMUM CHARACTERISTIC COMPRESSIVE STRENGTH AT 28 DAYS (F'C) TO BE 32 MPa OR AS OTHERWISE REQUIRED FOR THE EXPOSURE CLASSIFICATION OF THE SPECIFIC SITE.
- 5. WHERE CONNECTION TO STREETLIGHT COLUMN IS FROM A CABLE PIT, DEPTH OF CONDUIT FOR CABLE ENTRY TO BE DEPENDENT ON LOCATION AND DEPTH OF CABLE PIT TO MINIMUM COVER OF 500mm.
- COVER TO REINFORCEMENT SHALL BE 75mm MINIMUM.

## REFERENCE DRAWINGS:

SS5006 RAG BOLT REINFORCEMENT TYPE 5 AND 9 SS5007 RAG BOLT REINFORCEMENT TYPE 12 SS5009 RAG BOLT REINFORCEMENT, BAR – DEFORMED