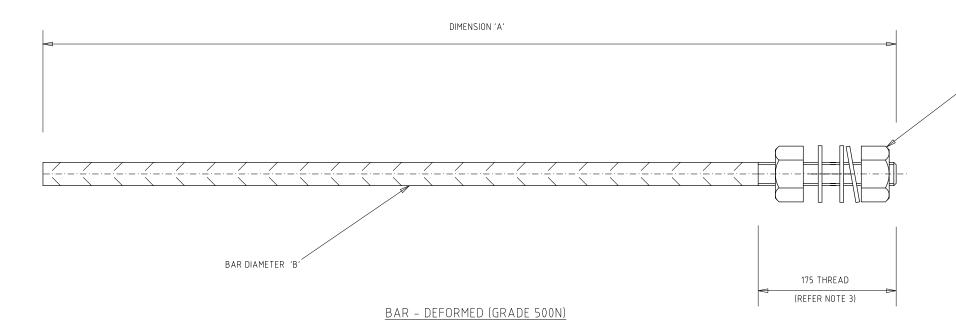

NOTES:

GALVANISED HEX NUTS (2) SPRING WASHER (1) FLAT WASHERS (2) TO BE SUPPLIED AND FITTED TO BOLT.

- DEFORMED BAR TO BE IN ACCORDANCE WITH AS/NZS 4671.
  DEFORMED BAR SHALL BE GRADE 500N. MINIMUM 175 mm THREAD (TO AS DEFURMED BAR SHALL BE GRADE 500N. MINIMUM 175 mm | HREAD (10 AS 1275) SHALL BE CUT STRICTLY IN ACCORDANCE WITH TEMPCORE INSTRUCTIONS.
   THE 175 mm THREADED SECTION OF THE DEFORMED BAR SHALL BE HOT DIPPED GALVANISED IN ACCORDANCE WITH AS 1650.
   NUTS AND WASHERS (TO AS 1252) AND FIRM FITTING ON TO BE GRADE 8.8, GALVANISED CORROSION PROTECTED THREAD.

## REFERENCE DRAWINGS:

SS5006 RAG BOLT REINFORCEMENT TYPE 5 AND TYPE 9. SS5007 RAG BOLT REINFORCEMENT TYPE 12.

| ITEM | DIM. 'A' | DIA. 'B' | THREAD |
|------|----------|----------|--------|
| 1    | 1200     | 20       | M20    |
| 2    | 1300     | 24       | M24    |
| 3    | 1600     | 24       | M24    |